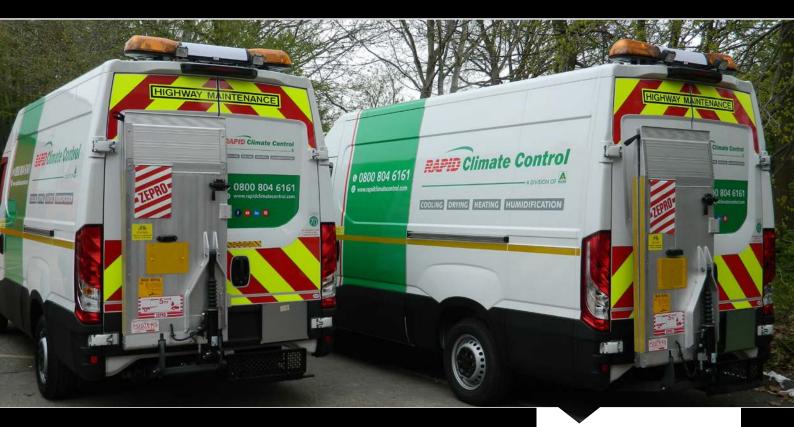

## The flexible cantilever lift for panel vans.

Robust design in high strength steel makes this the first choice for urban distribution with panel vans. When using the platform or the foldable platform, the rear entry is available when the lift is stowed. The foldable platform can be locked in open position and used as a full platform.

The ZHZ is very easy to operate and very simple to maintain. It is the ideal lift to support your busy operation.

The ZHZ is made to help maximise payload