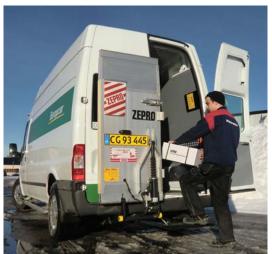

## The flexible cantilever lift for panel vans.

Robust design in high strength steel makes this the first choice for urban distribution with panel vans. When using the platform or the foldable platform, the rear entry is available when the lift is stowed. The foldable platform can be locked in open position and used as a full platform.

The ZHZ is very easy to operate and very simple to maintain. It is the ideal lift to support your busy operation.

The ZHZ is made to help maximise payload